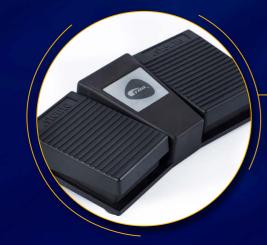

#### **Control pedal**

Freedom of action by interacting with the software via Bluetooth and excellent ergonomics for your diagnostics. Freedom of movement and control. wireless, without trade-offs.