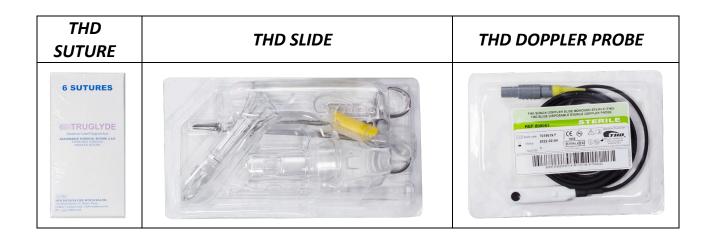

## General description

THD Slide is specifically designed for immediate use with the THD Revolution/THD Evolution doppler dearterialiser. THD Slide anoscope/proctoscope is specifically designed for improving the THD procedure while treating the higher grades of the haemorrhoidal disease. The specific shape of the anoscope/proctoscope, which includes a port for the THD Doppler Probe, allows ligation and prolapse reduction with a single tool and reduces procedure time. The THD Slide anoscope/proctoscope is made of clear, medical grade, plastic which creates, in tandem with the use of the fibre optic tip, ideal lightning of the operative field. The THD Slide anoscope/proctoscope is designed to maintain the correct tension of the anal cavity during the procedure and presents placement for the THD needle holder. The supplied doppler probe lodges into the anoscope/proctoscope and is thereby positioned with the anal mucosa for an accurate detection of the haemorrhoidal arteries. The THD Slide One box contains 10 individually packed disposable Doppler probes, which can be immediately be used without preventive cleaning and sterilisation. The box contains 10 adsorbable sutures packs (6 sutures each pack) and 10 Anal Spon haemostatic sponges.

|         | THD Slide One (Sterile) |      |                                                                     |            |  |  |
|---------|-------------------------|------|---------------------------------------------------------------------|------------|--|--|
| Р       | ?/N                     | Q.ty | Description                                                         | Risk Class |  |  |
| 8000    | 65-10                   | 10   | THD Slide One Kit (sterile)                                         |            |  |  |
| include | 710004                  | 10   | THD Slide (sterile) – with 1 proctoscope, 1 needle holder, 1 pusher | lla        |  |  |
| include | 800063                  | 10   | Disposable Doppler Probes (sterile)                                 | lla        |  |  |
| include | 800050                  | 10   | Scrofalon Anal (sterile)                                            | III        |  |  |
| include | 880000                  | 10   | n. 6 THD Suture (sterile)*                                          | III        |  |  |
| or      |                         |      |                                                                     |            |  |  |
| include | 880000                  | 10   | n. 6 THD Suture (sterile)**                                         | III        |  |  |