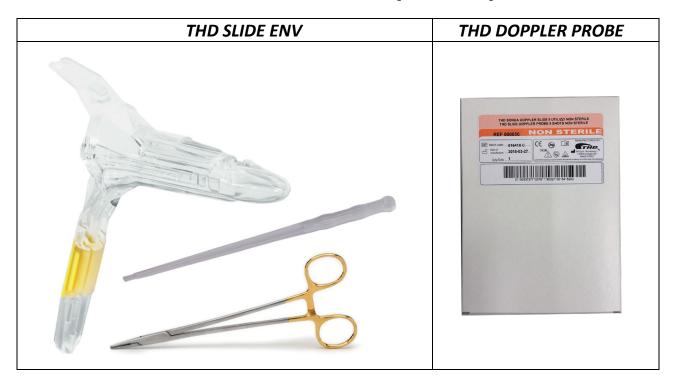

## General description

THD Slide is specifically designed for immediate use with the THD Revolution/THD Evolution doppler dearterialiser. THD Slide anoscope/proctoscope is specifically designed for improving the THD procedure while treating the higher grades of the haemorrhoidal disease. The specific shape of the anoscope/proctoscope, which includes a port for the THD Doppler Probe, allows ligation and prolapse reduction with a single tool and reduces procedure time. The THD Slide anoscope/proctoscope is made of clear, medical grade, plastic which creates, in tandem with the use of the fibre optic tip, ideal lightning of the operative field. The THD Slide anoscope/proctoscope is designed to maintain the correct tension of the anal cavity during the procedure and presents placement for the THD needle holder. The supplied doppler probe lodges into the anoscope/proctoscope and is thereby positioned with the anal mucosa for an accurate detection of the haemorrhoidal arteries. The box also contains 1 re-usable, 10 shots, Doppler probes and 1 THD needle holder re-usable.

| THD Slide Env (Light) |        |      |                                                                 |  |
|-----------------------|--------|------|-----------------------------------------------------------------|--|
| P/N                   |        | Q.ty | Description                                                     |  |
| 800169-10             |        | 10   | THD Slide Env (Light)                                           |  |
| include               | 710009 | 10   | THD Slide Env (sterile) in a bag — with 1 proctoscope, 1 pusher |  |
| include               | 700001 | 1    | Doppler Probes with 10 activations each                         |  |
| include               | 750001 | 1    | THD needle holder re-usable                                     |  |