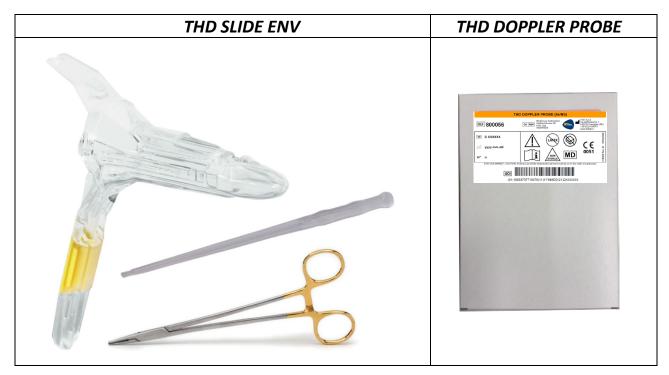

## General description

THD Slide is specifically designed for immediate use with the THD Revolution/THD Evolution doppler dearterialiser. THD Slide anoscope/proctoscope is specifically designed for improving the THD procedure while treating the higher grades of the haemorrhoidal disease. The specific shape of the anoscope/proctoscope, which includes a port for the THD Doppler Probe, allows ligation and prolapse reduction with a single tool and reduces procedure time. The THD Slide anoscope/proctoscope is made of clear, medical grade, plastic which creates, in tandem with the use of the fibre optic tip, ideal lightning of the operative field. The THD Slide anoscope/proctoscope is designed to maintain the correct tension of the anal cavity during the procedure and presents placement for the THD needle holder. The supplied doppler probe lodges into the anoscope/proctoscope and is thereby positioned with the anal mucosa for an accurate detection of the haemorrhoidal arteries. The box also contains 1 re-usable, 10 shots, Doppler probes and 1 THD needle holder re-usable.

| THD Slide Env (Light) |        |      |                                                                 |  |
|-----------------------|--------|------|-----------------------------------------------------------------|--|
| P                     | /N     | Q.ty | Description                                                     |  |
| 800169-10             |        | 10   | THD Slide Env (Light)                                           |  |
| include               | 710009 | 10   | THD Slide Env (sterile) in a bag – with 1 proctoscope, 1 pusher |  |
| include               | 700001 | 1    | Doppler Probes with 10 activations each                         |  |
| include               | 750001 | 1    | THD needle holder re-usable                                     |  |