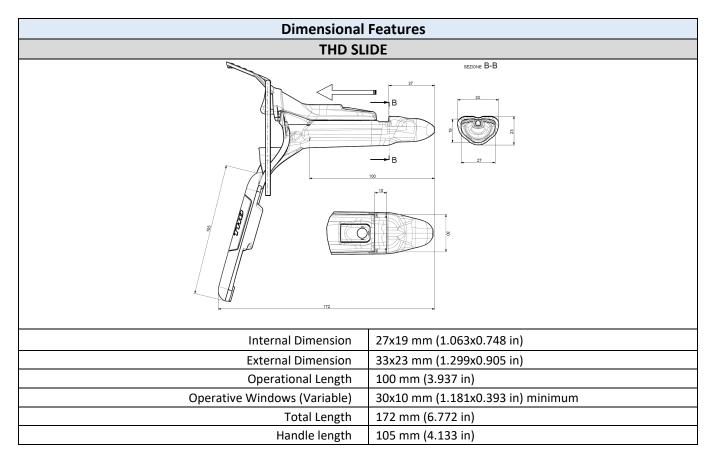

## General description

THD Slide anoscope/proctoscope is specifically designed for improving the THD procedure while treating the higher grades of the haemorrhoidal disease. The particular shape of the Slide anoscope/proctoscope, with the presence of a sliding carriage, makes it possible to carry out ligation and prolapse resolution with a single instrument, thus causing less discomfort to the patient and speeding up the procedure. The THD Slide anoscope/proctoscope is made of transparent, medical grade, plastic which allow, together with the use a specially shaped fiber optic tip, ideal lightning of the operating field. The THD Slide anoscope/proctoscope is designed to maintain the correct tension of the anal cavity during the procedure and a special slot for the THD needle holder. The supplied doppler probe lodges into the anoscope/proctoscope and it is in direct contact with the anal mucosa for an accurate detection of the haemorrhoidal arteries.