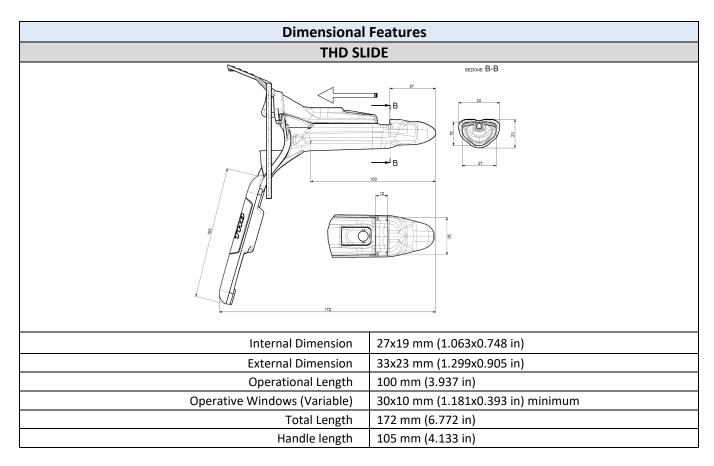

## General description

THD Slide anoscope/proctoscope is specifically designed for improving the THD procedure while treating the higher grades of the haemorrhoidal disease. The particular shape of the Slide anoscope/proctoscope, with the presence of a sliding carriage, makes it possible to carry out ligation and prolapse resolution with a single instrument, thus causing less discomfort to the patient and speeding up the procedure. The THD Slide anoscope/proctoscope is made of transparent, medical grade, plastic which allow, together with the use a specially shaped fiber optic tip, ideal lightning of the operating field. The THD Slide anoscope/proctoscope is designed to maintain the correct tension of the anal cavity during the procedure and a special slot for the THD needle holder. The supplied doppler probe lodges into the anoscope/proctoscope and it is in direct contact with the anal mucosa for an accurate detection of the haemorrhoidal arteries.